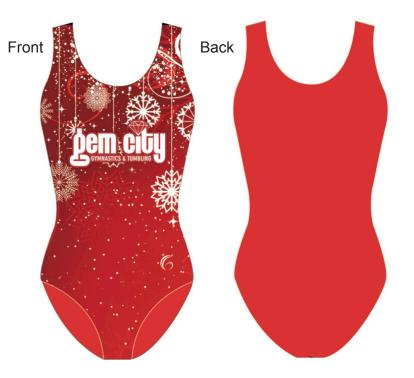

## **INAUGURAL HOLIDAY LEOTARD AVAILABLE!**

## \$69.99 GARLAND BRAND LEOTARD Only available for order until October 30.

Delivery is guaranteed by Christmas.

To place your order, please either return the form below to the office or call. Payment is due upon ordering.